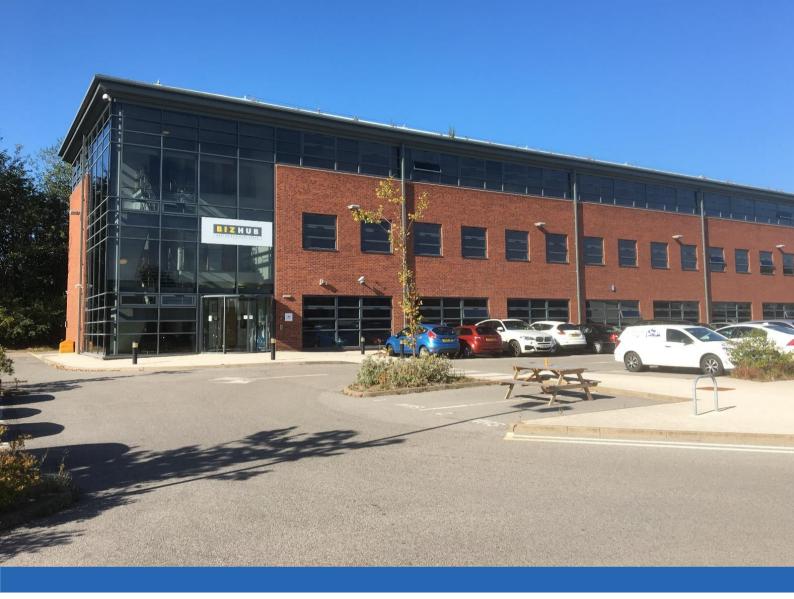

# DESCRIPTION

The property is a  $2^{nd}$  floor modern serviced office suite with the potential to split, within Wharncliffe business park, Carlton, Barnsley.

The office benefits from superfast broadband with access to a shower room, kitchen and boardroom facilities.

#### ACCOMMODATION

This  $2^{nd}$  floor office accommodation comprises office suites varying in size, shower & w/c facilities, boardroom, reception area and a large open plan office space to the rear.